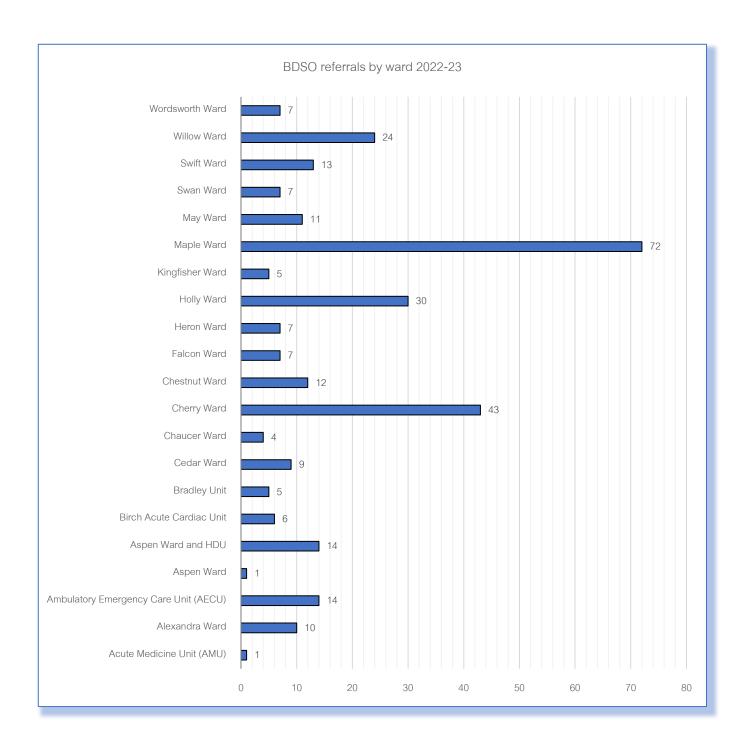

## Borough Discharge Support Officer referral numbers 2022-23

Borough Discharge Support Officer referrals by borough 2022-23

Borough Discharge Support Officer referrals by gender 2022-23

Borough Discharge Support Officer referrals by ward 2022-23