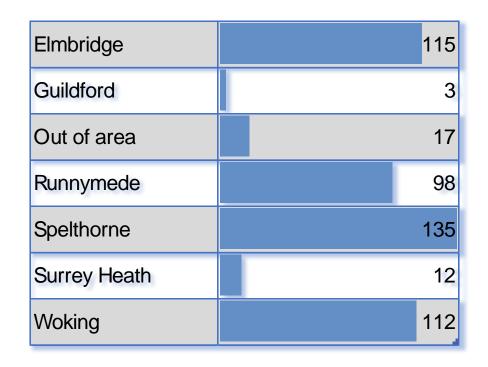

## Borough Discharge Support Officer referral numbers 2022-23

Borough Discharge Support Officer referrals by borough 2022-23

Borough Discharge Support Officer referrals by gender 2022-23

Borough Discharge Support Officer referrals by ward 2022-23