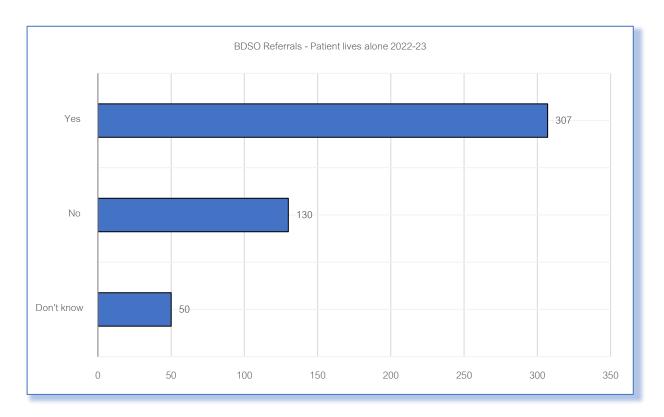

Borough Discharge Support Officer referrals – patient lives alone 2022-23

Borough Discharge Support Officer referrals – patient is a carer 2022-23

Borough Discharge Support Officer referrals – Services referred to 2022-23