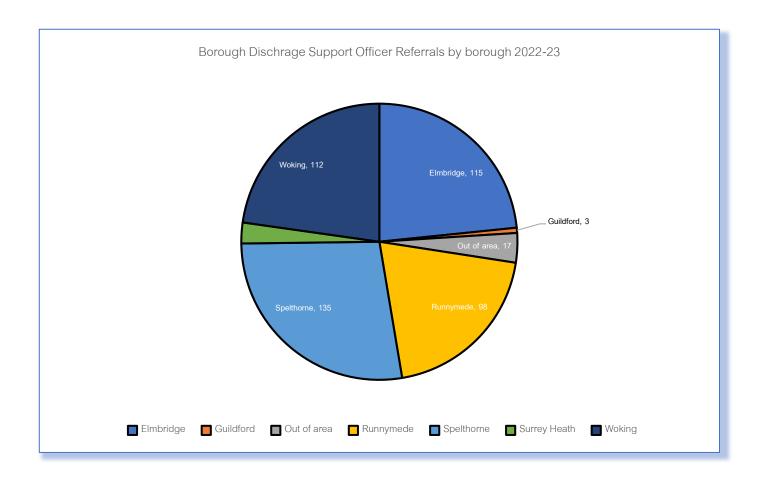

## Borough Discharge Support Officer referral numbers 2022-23

Borough Discharge Support Officer referrals by borough 2022-23

Borough Discharge Support Officer referrals by gender 2022-23

Borough Discharge Support Officer referrals by ward 2022-23