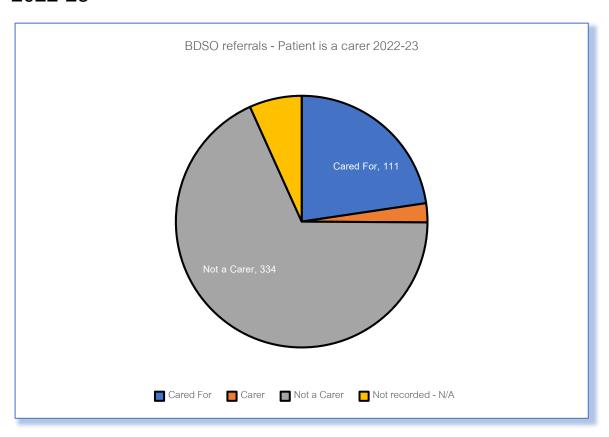

Borough Discharge Support Officer referrals – patient lives alone 2022-23

Borough Discharge Support Officer referrals – patient is a carer 2022-23

Borough Discharge Support Officer referrals – Services referred to 2022-23