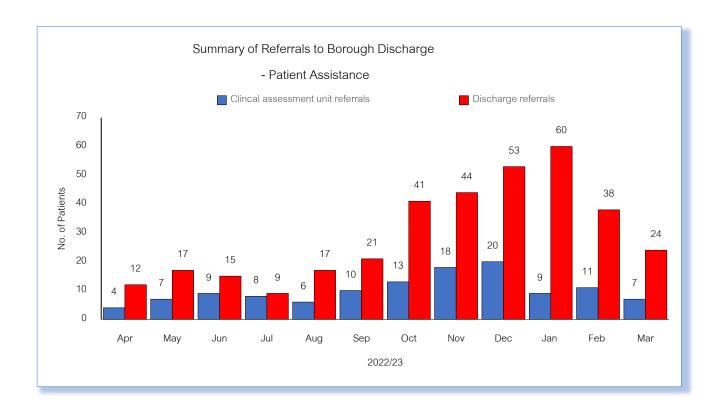

## Woking Borough Council Borough Discharge Support Officers report 2022-23







## Borough Discharge Support Officer referral numbers 2022-23



Borough Discharge Support Officer referrals by borough 2022-23





Borough Discharge Support Officer referrals by gender 2022-23



Borough Discharge Support Officer referrals by ward 2022-23



Borough Discharge Support Officer referrals – patient lives alone 2022-23



Borough Discharge Support Officer referrals – patient is a carer 2022-23



Borough Discharge Support Officer referrals – Services referred to 2022-23



## Borough Discharge Support Officer referrals – Homesafe plus Services referred to 2022-23