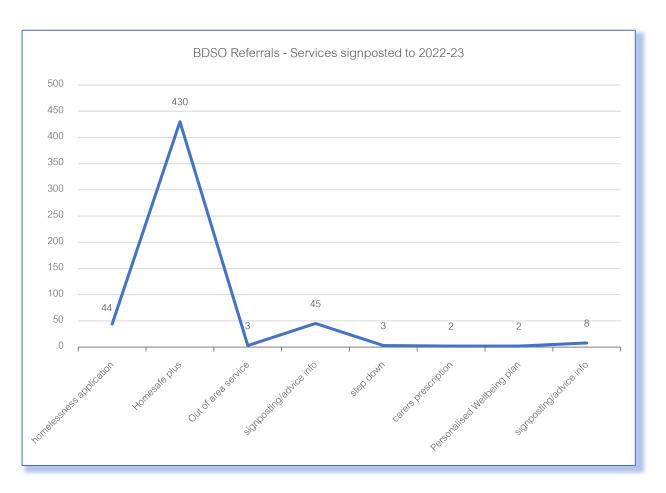

Borough Discharge Support Officer referrals – patient lives alone 2022-23

Borough Discharge Support Officer referrals – patient is a carer 2022-23

Borough Discharge Support Officer referrals – Services referred to 2022-23