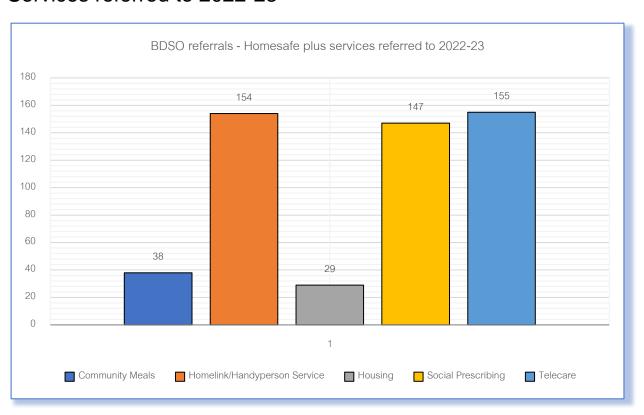

## Borough Discharge Support Officer referrals – Homesafe plus Services referred to 2022-23