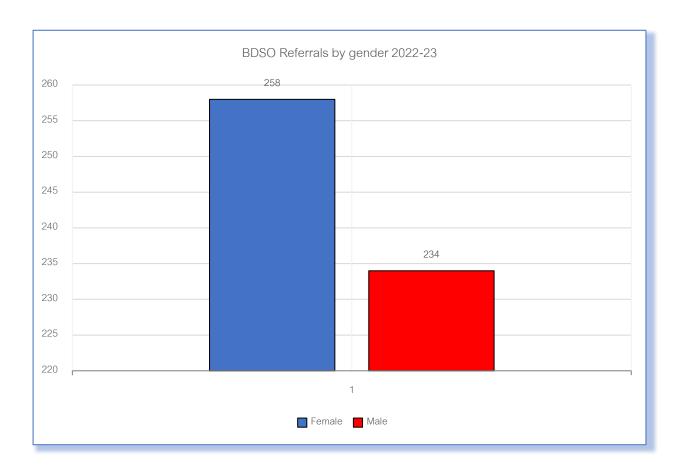

## Borough Discharge Support Officer referral numbers 2022-23

Borough Discharge Support Officer referrals by borough 2022-23

Borough Discharge Support Officer referrals by gender 2022-23

Borough Discharge Support Officer referrals by ward 2022-23